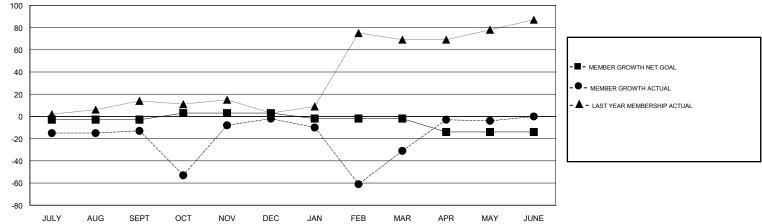

## GMT CA

| Clubs<br>RESULTS FOR 2017-2018 |               |           |               | Members               |                           |                         |                                                    |
|--------------------------------|---------------|-----------|---------------|-----------------------|---------------------------|-------------------------|----------------------------------------------------|
|                                |               |           |               | RESULTS FOR 2017-2018 |                           |                         |                                                    |
| QUARTER                        | NEW CLUB GOAL | NEW CLUBS | DROPPED CLUBS | QUARTER               | MEMBER GROWTH NET<br>GOAL | MEMBER GROWTH<br>ACTUAL | DROPPED<br>MEMBERS ACTUAL<br>(including transfers) |
| JULY/AUG/SEPT                  | 0             | 0         | 0             | JULY/AUG/SEPT         | -3                        | 10                      | 21                                                 |
| OCT/NOV/DEC                    | 1             | 0         | 0             | OCT/NOV/DEC           | 6                         | 73                      | 61                                                 |
| JAN/FEB/MAR                    | 0             | 1         | 0             | JAN/FEB/MAR           | -5                        | 46                      | 73                                                 |
| APR/MAY/JUNE                   | 0             | 0         | 0             | APR/MAY/JUNE          | -12                       | 47                      | 18                                                 |