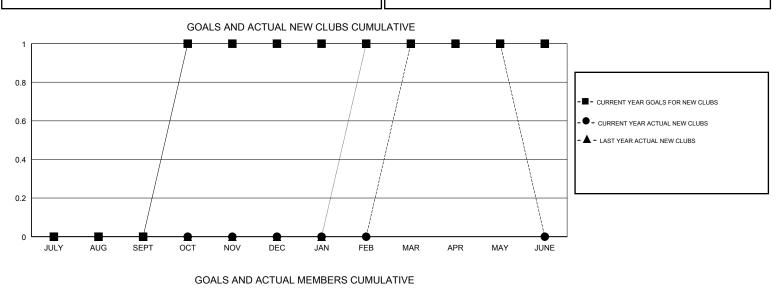

## GMT CA

| Clubs<br>RESULTS FOR 2017-2018 |               |           |               | Members               |                           |                         |                                                    |
|--------------------------------|---------------|-----------|---------------|-----------------------|---------------------------|-------------------------|----------------------------------------------------|
|                                |               |           |               | RESULTS FOR 2017-2018 |                           |                         |                                                    |
| QUARTER                        | NEW CLUB GOAL | NEW CLUBS | DROPPED CLUBS | QUARTER               | MEMBER GROWTH NET<br>GOAL | MEMBER GROWTH<br>ACTUAL | DROPPED<br>MEMBERS ACTUAL<br>(including transfers) |
| JULY/AUG/SEPT                  | 0             | 0         | 0             | JULY/AUG/SEPT         | -3                        | 10                      | 21                                                 |
| OCT/NOV/DEC                    | 1             | 0         | 0             | OCT/NOV/DEC           | 6                         | 73                      | 61                                                 |
| JAN/FEB/MAR                    | 0             | 1         | 0             | JAN/FEB/MAR           | -5                        | 46                      | 73                                                 |
| APR/MAY/JUNE                   | 0             | 0         | 0             | APR/MAY/JUNE          | -12                       | 47                      | 18                                                 |